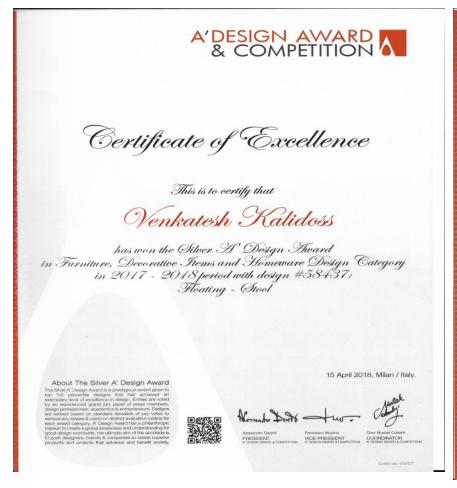

#### 9. Mr. Venkatesh Kalidoss (1RV13AT114)

- Won prestigious award of "The Silver A' Design Award" & "The Iron A' Design Award" in Furniture, Decorative Items & Homeware Design Category at A'Design Award & Competition 2018 organized by OMC Design Studios SRL, Italy.