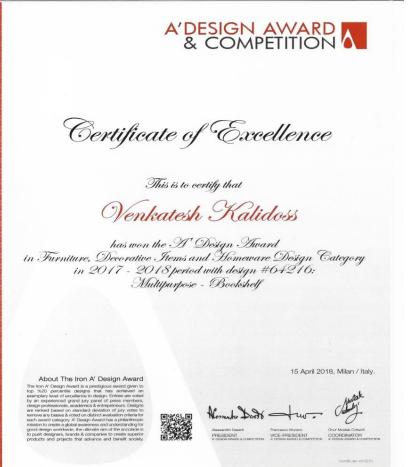

#### 9. Mr. Venkatesh Kalidoss (1RV13AT114)

- Won prestigious award of "The Silver A' Design Award" & "The Iron A' Design Award" in Furniture, Decorative Items & Homeware Design Category at A'Design Award & Competition 2018 organized by OMC Design Studios SRL, Italy.