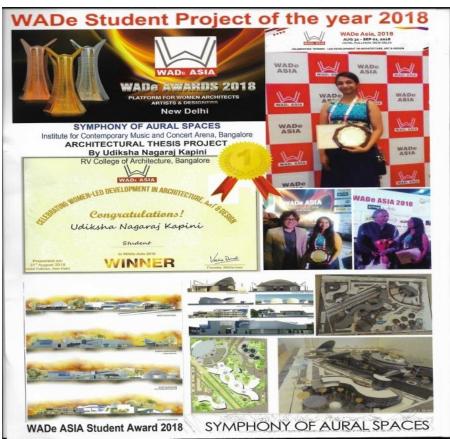

7. Ms. Udiksha Nagaraj Kapini(1RV14AT111) won prestigious award of "WADe Student Project of the year 2018" at ASIA Student Award 2018, Instituted by WADe Asia on 31st August 2018 at New Delhi.

8. Ms. Disha Dharesh (1RW15AT021) won prestigious "Golden Merit Award" at " Asian Contest of Architectural Rookies Award - Indian Domestic Contest 2018" at PVPCOA, Pune on 4th August 2018. Disha has represented India in the ACARA-2018 held at Taipei, Taiwan.