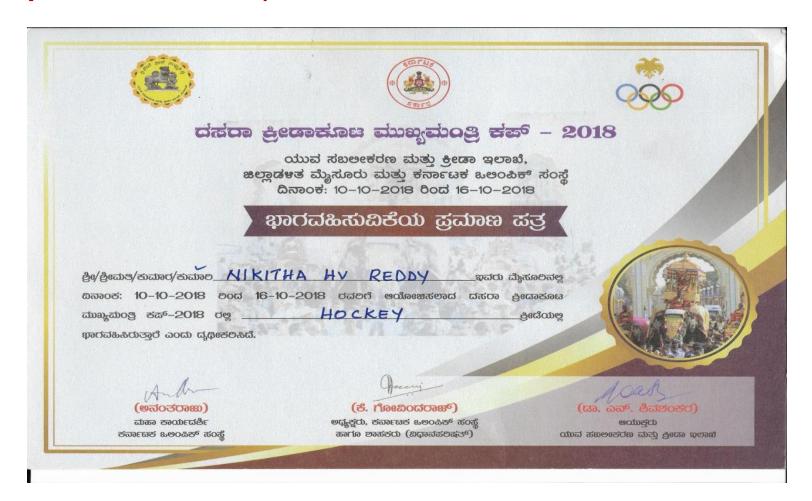

#### Sports Achievements of Students [2018]:

2. Ms. Nikitha Reddy H V (1RW16AT066) participated in "Hockey [Women] - State Level Dasara Sports Meet - 2018" held at Mysuru from 10<sup>th</sup> - 16<sup>th</sup> October 2018.