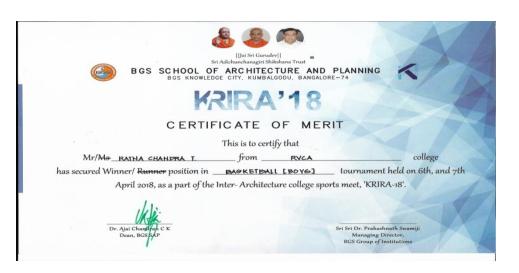

# 3. Mr. Ratna Chandra Tummala (1RW14AT005),

- Winner in Basket Ball [Boys] tournament in "Inter Architecture College Sports Meet – KRIRA 2018", held at BGSSAP, Bengaluru on 06<sup>th</sup> & 07<sup>th</sup> April 2018.