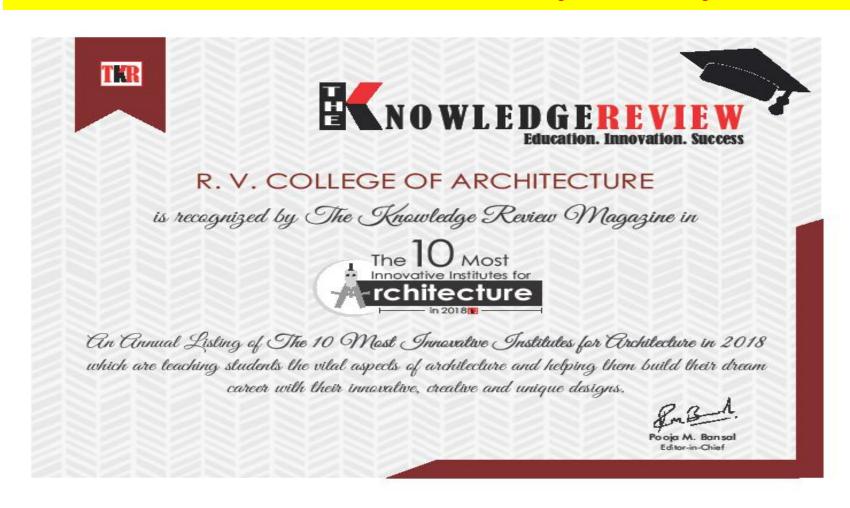

#### 4. Ms. Shreya [1RW18AT103]

- won Second Place in Rangoli Competition at "Cool Skies 2018", organized by Bangalore Medical College & Research Institute during October 2018.

The 10 Most Innovative Institutes for Architecture in 2018, in magazine 'Knowledge Review, 2018.