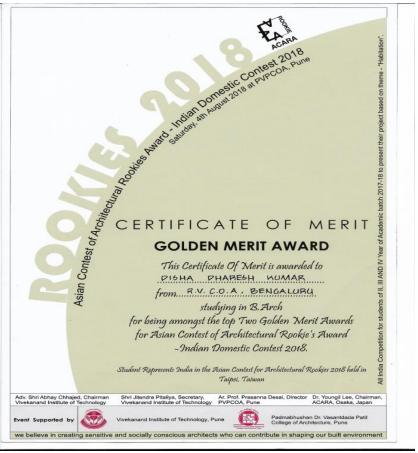

7. Ms. Udiksha Nagaraj Kapini(1RV14AT111) won prestigious award of "WADe Student Project of the year 2018" at ASIA Student Award 2018, Instituted by WADe Asia on 31st August 2018 at New Delhi.

8. Ms. Disha Dharesh (1RW15AT021) won prestigious "Golden Merit Award" at " Asian Contest of Architectural Rookies Award - Indian Domestic Contest 2018" at PVPCOA, Pune on 4th August 2018. Disha has represented India in the ACARA-2018 held at Taipei, Taiwan.