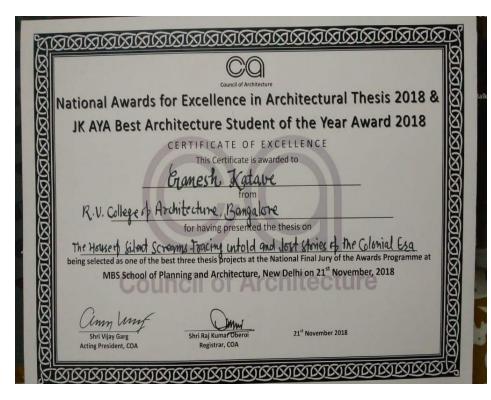

- 1. Ms. Meher Aijaz (1RV13AT060) has won the Gold Medal for Securing First rank in B.Arch. [Autonomous] Examination 2018.
- 2. Mr. Ganesh Katave [1RV14AT034] was awarded the "Best Thesis Project Award 2018" & "JK AYA Best Architecture Student of the Year Award 2018" at the National Final Jury of the Awards Programme Instituted by COA for excellence in Architectural Thesis.