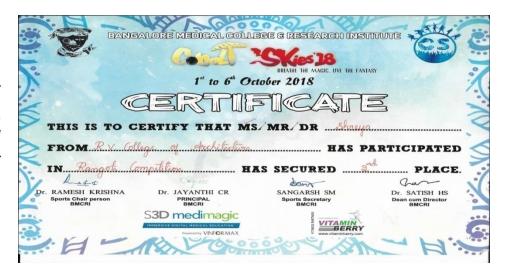

#### 4. Ms. Shreya [1RW18AT103]

- won Second Place in Rangoli Competition at "Cool Skies 2018", organized by Bangalore Medical College & Research Institute during October 2018.

The 10 Most Innovative Institutes for Architecture in 2018, in magazine 'Knowledge Review, 2018.