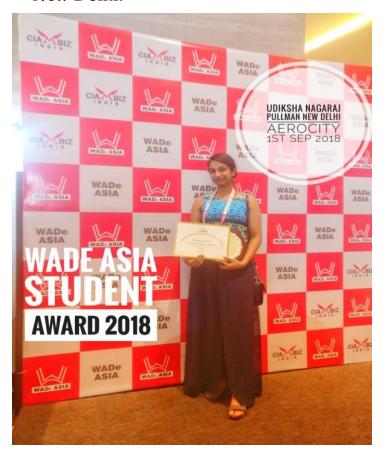

7. Ms. Udiksha Nagaraj Kapini(1RV14AT111) won prestigious award of "WADe Student Project of the year 2018" at ASIA Student Award 2018, Instituted by WADe Asia on 31st August 2018 at New Delhi.

8. Ms. Disha Dharesh (1RW15AT021) won prestigious "Golden Merit Award" at " Asian Contest of Architectural Rookies Award - Indian Domestic Contest 2018" at PVPCOA, Pune on 4th August 2018. Disha has represented India in the ACARA-2018 held at Taipei, Taiwan.